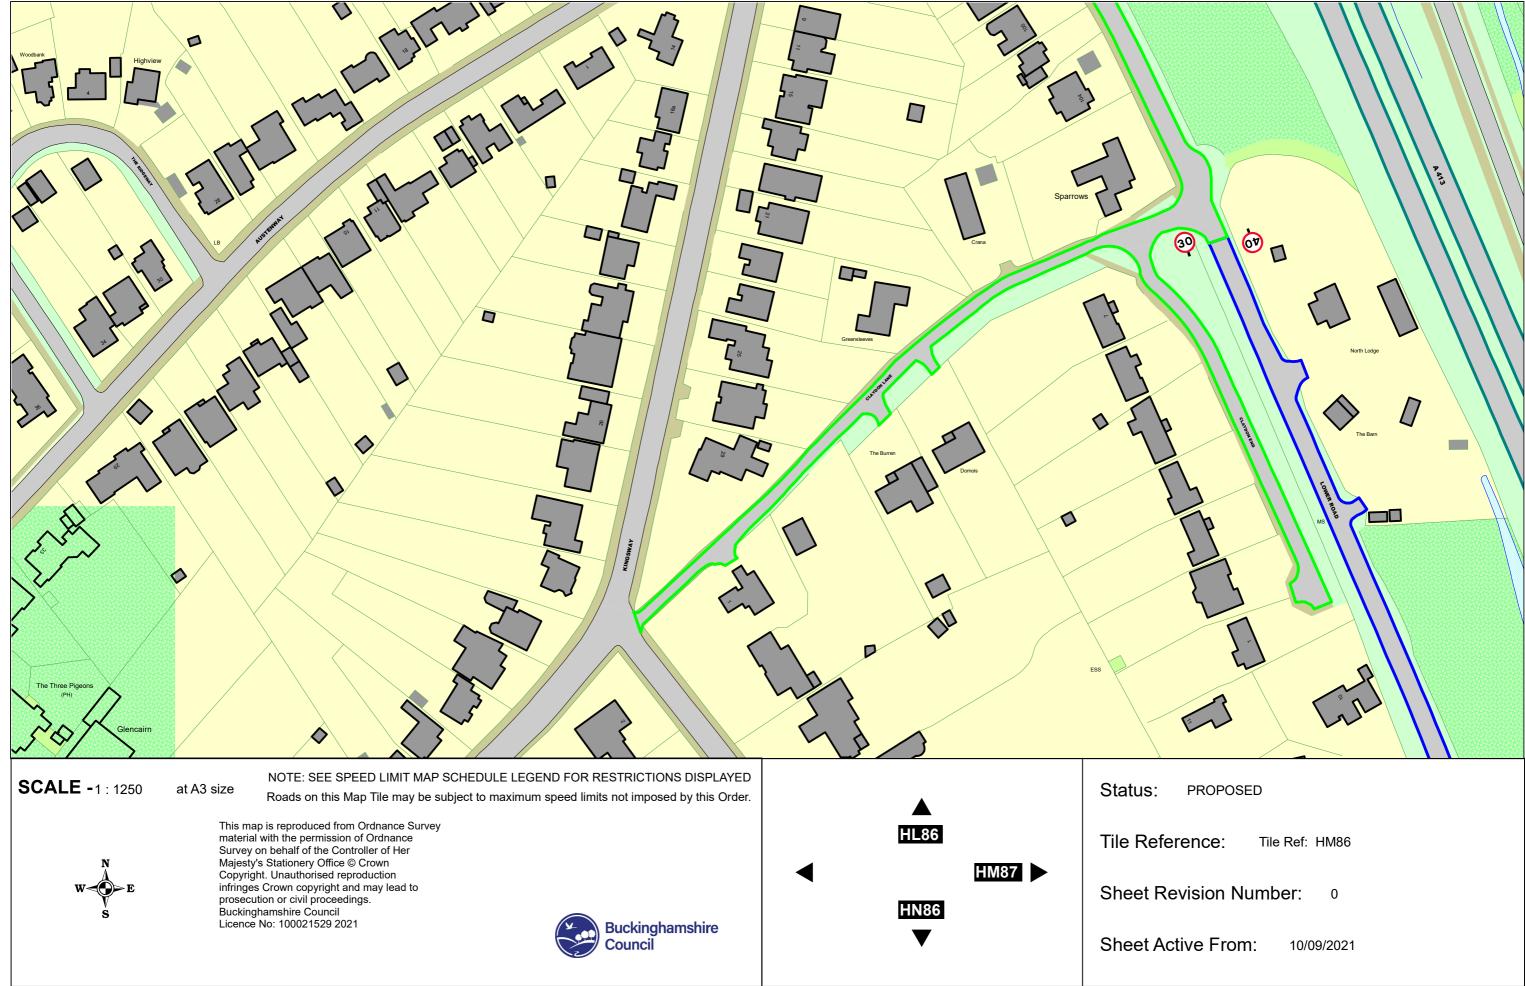

| PROPOSED |
|----------|

Tile Ref: GI57

Sheet Revision Number: 0

Sheet Active From: 10/09/2021





# Hughenden Valley

#### PROPOSED

Tile Ref: GJ58

Sheet Revision Number: 0

Sheet Active From: 10/09/2021









▼

Buckinghamshire

Council

Sheet Active From: 10/09/2021















#### PROPOSED

Tile Ref: HH62

Sheet Revision Number: 0

10/09/2021











|                                                                                                                                                                                                                                                                             | 97 /                                   |           |
|-----------------------------------------------------------------------------------------------------------------------------------------------------------------------------------------------------------------------------------------------------------------------------|----------------------------------------|-----------|
|