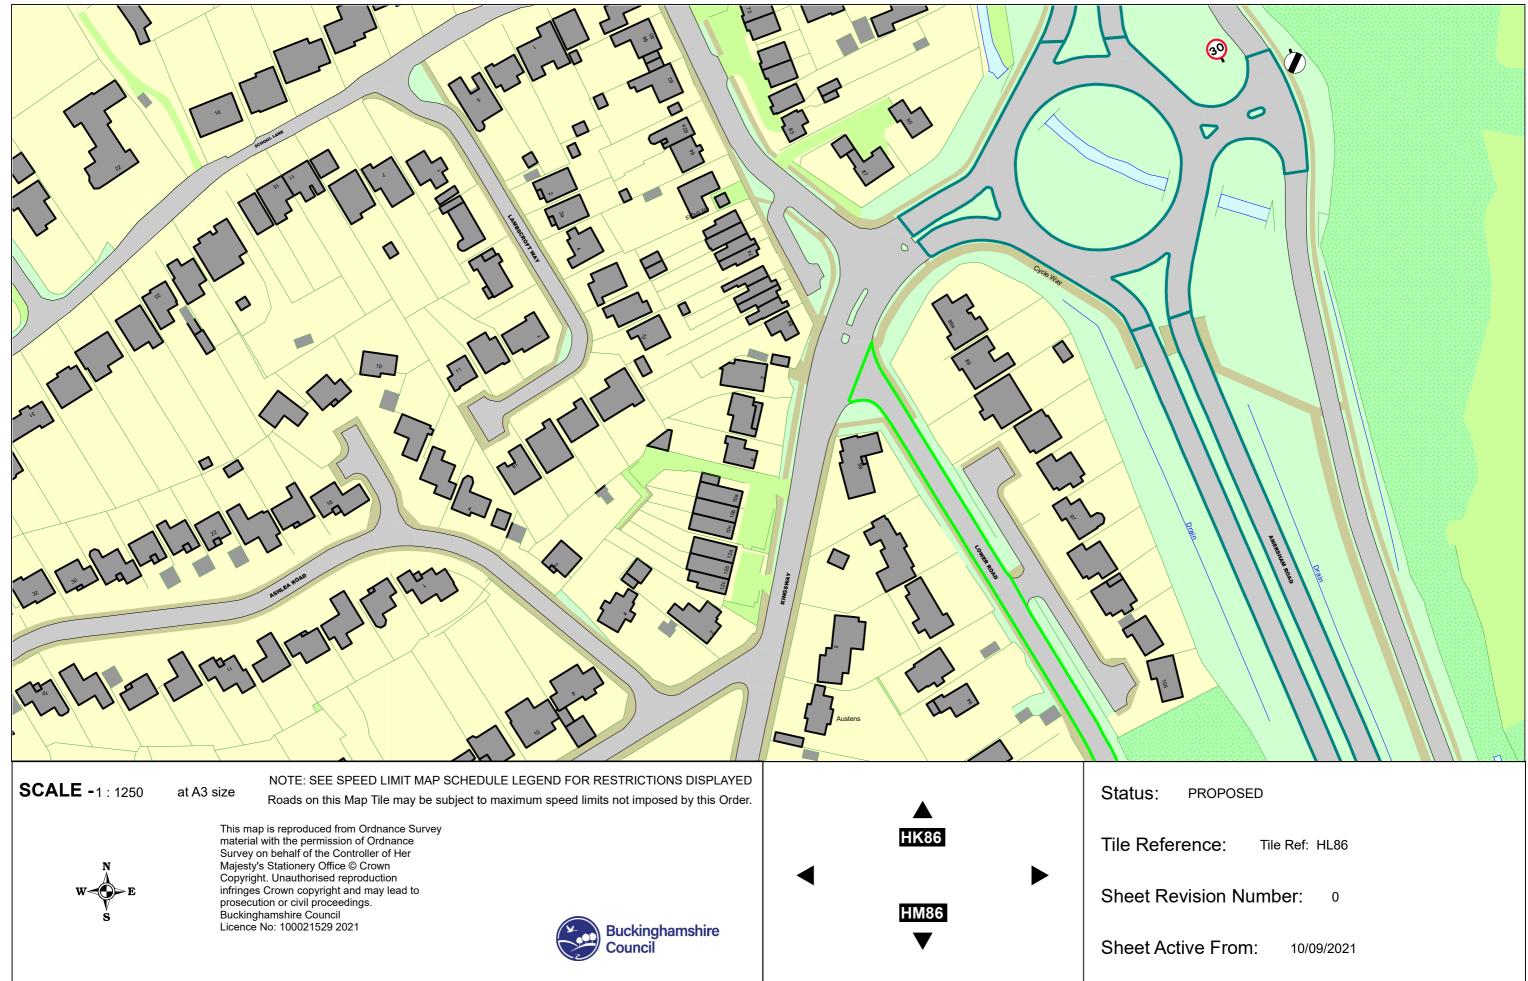

| PROPOSED |
|----------|

Tile Ref: GI57

Sheet Revision Number: 0

Sheet Active From: 10/09/2021





# Hughenden Valley

#### PROPOSED

Tile Ref: GJ58

Sheet Revision Number: 0

Sheet Active From: 10/09/2021









▼

Buckinghamshire

Council

Sheet Active From: 10/09/2021















#### PROPOSED

Tile Ref: HH62

Sheet Revision Number: 0

10/09/2021











|                                                                                                                                                                                                                                                                             | 97 /                                   |           |
|-----------------------------------------------------------------------------------------------------------------------------------------------------------------------------------------------------------------------------------------------------------------------------|----------------------------------------|-----------|
|