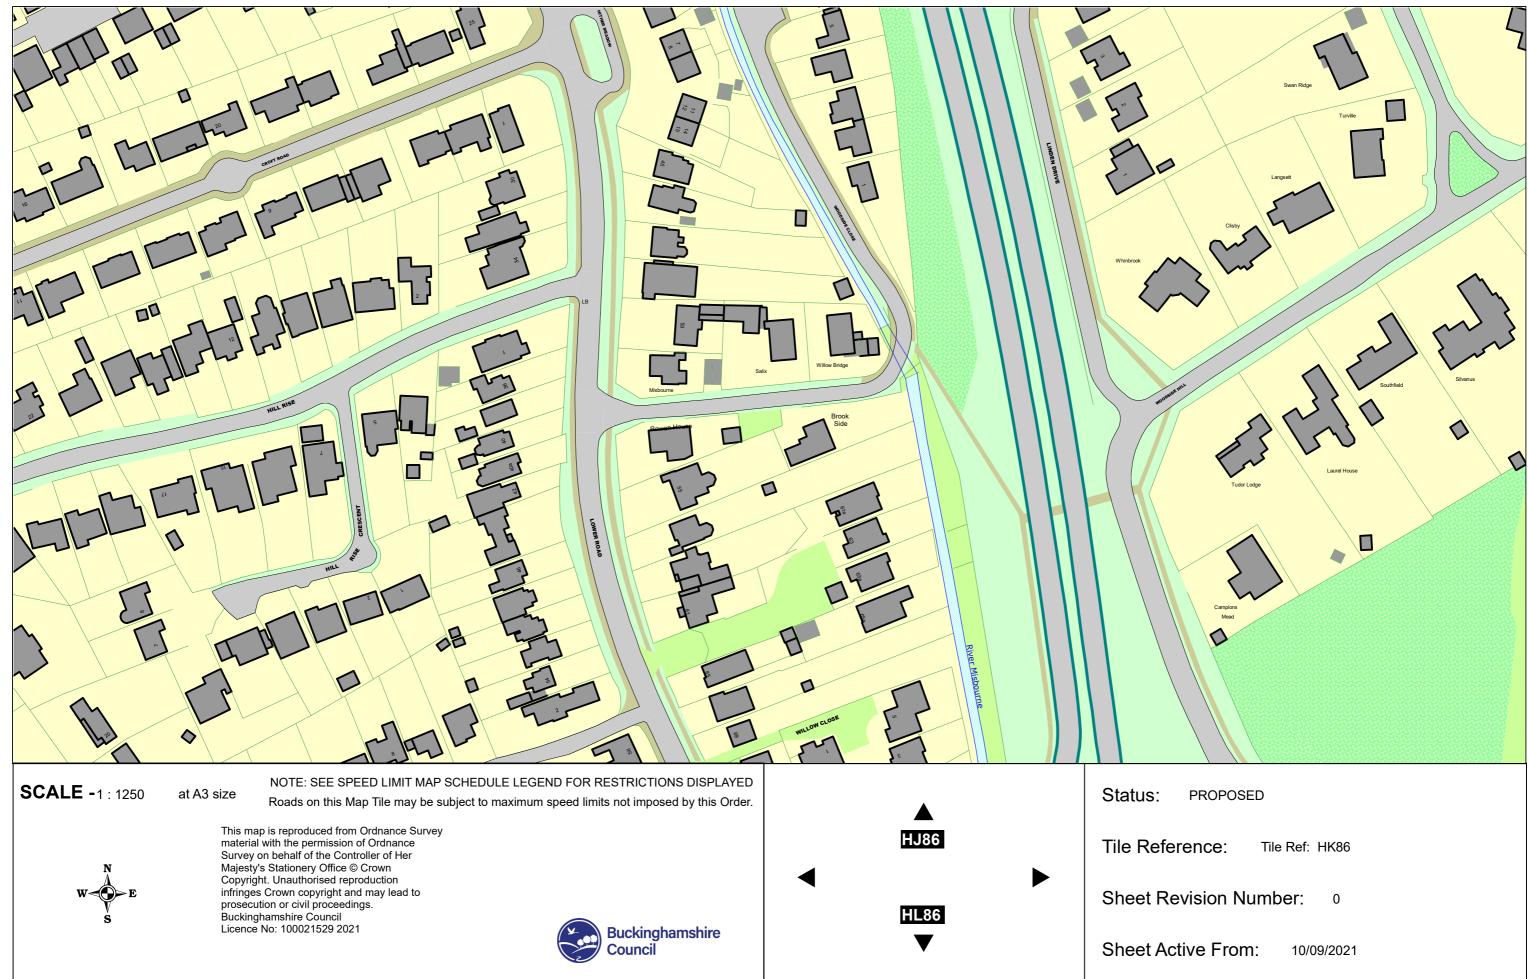

#### PROPOSED

Tile Ref: HH62

Sheet Revision Number: 0

10/09/2021

|                                                                                                                                                                                                                                                                             | 97 /                                   |           |
|-----------------------------------------------------------------------------------------------------------------------------------------------------------------------------------------------------------------------------------------------------------------------------|----------------------------------------|-----------|
|                                                                                                                                                                                                                                                                             |                                        |           |
|                                                                                                                                                                                                                                                                             |                                        | adar (um) |
| SCALE - 1 : 1250       at A3 size         NOTE: SEE SPEED LIMIT MAP SCHEDULE LEGEND FOR RESTRICTIONS DISPLAYED         Roads on this Map Tile may be subject to maximum speed limits not imposed by this Order.                                                             |                                        | Status:   |
| This map is reproduced from Ordnance Survey         material with the permission of Ordnance         Survey on behalf of the Controller of Her         N       Majesty's Stationery Office © Crown                                                                          |                                        | Tile Refe |
| N       Majesty's Stationery Office © Crown         Copyright. Unauthorised reproduction       infringes Crown copyright and may lead to         prosecution or civil proceedings.       Buckinghamshire Council         Licence No: 100021529 2021       Email Description | <ul> <li>HM86</li> <li>HN87</li> </ul> | Sheet R   |
| Licence No: 100021529 2021                                                                                                                                                                                                                                                  |                                        | Sheet A   |